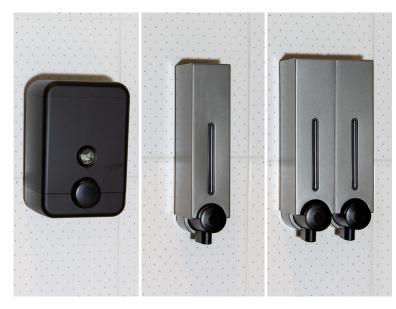

#### **Features**

- Wall mounted
- Push button for convenient dispensing
- Single or twin versions
- Easy to install
- Can be installed without drilling

Current Finishes
Matt Black / Gun Metal

**Warranty** 5 Year

### **Product Description**

The wall mounted soap dispensers are a convenient way to manage all your dispensing needs, ideal for soap, body wash, shampoo or conditioner.

The soap dispensers are available in a range of colours and capacities. For high use products like soap the 750ml version is ideal. For applications where multiple products are used, like shampoo and conditioner, the twin version is ideal.

### **SKU List**

| Colour / Capacity          | Product Code |
|----------------------------|--------------|
| Single Matt Black - 750ml  | SD750MB      |
| Single Gun Metal - 250ml   | SDS250GM     |
| Twin Gun Metal - 2 x 250ml | SD2250GM     |